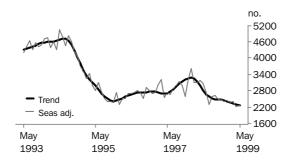

TOTAL DWELLING UNITS

The trend has been in constant decline since January 1998. In the early stages the monthly falls were in the order of -5% and they weakened to -0.4% in October and November 1998. In the last six months the rate of decline has been steady between -1% and -2% per month.