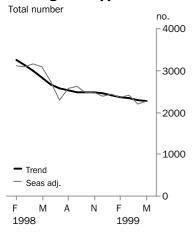

#### **Dwelling units approved**

TOTAL DWELLING UNITS

The trend has been in constant decline since January 1998. In the early stages the monthly falls were in the order of -5% and they weakened to -0.4% in October and November 1998. In the last six months the rate of decline has been steady between -1% and -2% per month.