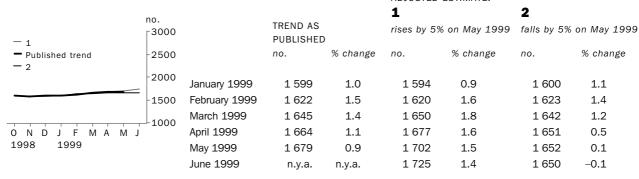

The graphs and tables which follow present the effect of two possible scenarios on the previous trend estimates: that the June seasonally adjusted estimate is higher than the May estimate by 5% for the number of private sector houses approved and 6% for total dwelling units approved; and that the June seasonally adjusted estimate is lower than the May estimate by 5% for the number of private sector houses approved and 6% for total dwelling units approved. These percentages were chosen because they represent the average absolute monthly percentage change for these series over the last ten years.

#### PRIVATE SECTOR HOUSES

## WHAT IF NEXT QUARTER'S SEASONALLY ADJUSTED ESTIMATE:

TOTAL DWELLING UNITS

WHAT IF NEXT QUARTER'S SEASONALLY ADJUSTED ESTIMATE:

|                                       | no.<br><sub>[</sub> 3000 |                                      | TREND AS                | 2                    | 1                       | ·                         | 2                       |                         |
|---------------------------------------|--------------------------|--------------------------------------|-------------------------|----------------------|-------------------------|---------------------------|-------------------------|-------------------------|
|                                       | -2500                    |                                      | no.                     | % change             | no.                     | % on May 1999<br>% change | no.                     | on May 1999<br>% change |
| — 1<br>— Published trend              | -2000<br>-1500           | January 1999<br>February 1999        | 2 408<br>2 370          | -1.6<br>-1.6         | 2 403<br>2 367          | -1.6<br>-1.5              | 2 414<br>2 372          | -1.5<br>-1.7            |
| - 2<br>O N D J F M A M J<br>1998 1999 | 1000                     | March 1999<br>April 1999<br>May 1999 | 2 336<br>2 303<br>2 273 | -1.4<br>-1.4<br>-1.3 | 2 344<br>2 327<br>2 317 | -1.0<br>-0.7<br>-0.4      | 2 330<br>2 283<br>2 233 | -1.7<br>-2.1<br>-2.2    |
|                                       |                          | June 1999                            | n.y.a.                  | n.y.a.               | 2 317                   | 0.0                       | 2 190                   | -1.9                    |