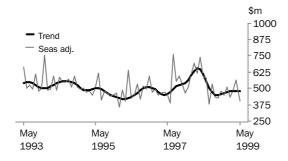

B. DOYLE

Regional Director, Queensland

VALUE OF TOTAL BUILDING

The trend has fallen by 1.3% in the last two months after a five month period which saw it grow by 8.1%. The growth will only resume with an increase in the seasonally adjusted estimate of 24% which is one and a half times its average monthly movement.