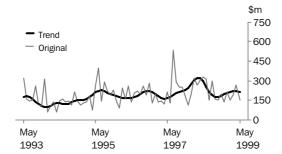

B. DOYLE

Regional Director, Queensland

VALUE OF TOTAL BUILDING

The trend has fallen by 1.3% in the last two months after a five month period which saw it grow by 8.1%. The growth will only resume with an increase in the seasonally adjusted estimate of 24% which is one and a half times its average monthly movement.

VALUE OF RESIDENTIAL BUILDING

The trend has been declining since March 1998 but the rate of decline has slowed from 4.3% per month to the current 0.3%.

VALUE OF NON-RESIDENTIAL BUILDING

The trend growth experienced from October 1998 has weakened and reversed in the past two months. This is a very volatile series.