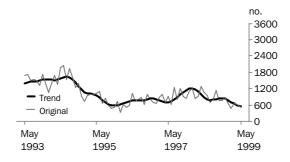

PRIVATE SECTOR HOUSES

The trend fell for the greater part of 1998 but this has been followed by six months of continuous, although relatively weaker, growth.

OTHER DWELLINGS

Apart from a mild recovery between August and November this series has been in strong decline since January 1998.