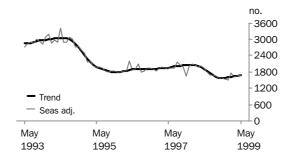

PRIVATE SECTOR HOUSES

The trend fell for the greater part of 1998 but this has been followed by six months of continuous, although relatively weaker, growth.

OTHER DWELLINGS

Apart from a mild recovery between August and November this series has been in strong decline since January 1998.