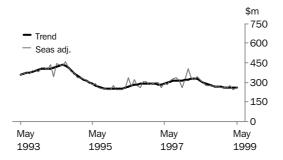

VALUE OF RESIDENTIAL BUILDING

The trend has been declining since March 1998 but the rate of decline has slowed from 4.3% per month to the current 0.3%.

VALUE OF NON-RESIDENTIAL BUILDING

The trend growth experienced from October 1998 has weakened and reversed in the past two months. This is a very volatile series.